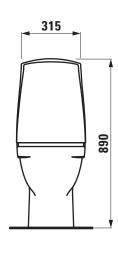

## SPECIFICATION TEXT

Floorstanding WC rimless washdown LAUFEN PRO N, sanitary ceramic, with cistern Dual-Flush (4,5/3-I-flush) EN 997, 4,5/3-I-flush, dimensions 365 x 650 x 890 mm outlet vertical 70 mm Special feature: concealed surfaces directing water are fully glazed throughout, open water rim, vacuum checked Further options / accessories: Surface refinement LCC, with shut-off valve option 738, WC seat s9115.3, WC seat and cover s9095.0, s9115.0, s9115.2, WC seat and cover with automatic lowering s9095.1, s9115.1 Order no. s2896.7

## **TECHNICAL DRAWINGS / S 1 : 20**