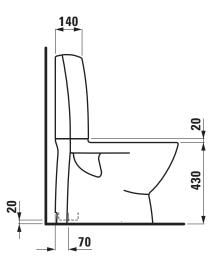

## SPECIFICATION TEXT

Floorstanding WC rimless washdown LAUFEN PRO N, sanitary ceramic, with cistern Dual-Flush (4,5/3-I-flush) EN 997, 4,5/3-I-flush, dimensions 365 x 650 x 890 mm outlet vertical 70 mm Special feature: concealed surfaces directing water are fully glazed throughout, open water rim, vacuum checked Further options / accessories: Surface refinement LCC, with shut-off valve option 738, WC seat s9115.3, WC seat and cover s9095.0, s9115.0, s9115.2, WC seat and cover with automatic lowering s9095.1, s9115.1 Order no. s2896.7

## **TECHNICAL DRAWINGS / S 1 : 20**