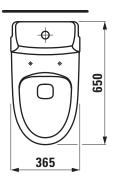

## SPECIFICATION TEXT

Floorstanding WC rimless washdown LAUFEN PRO N, sanitary ceramic, with cistern Dual-Flush (4,5/3-I-flush) EN 997, 4,5/3-I-flush, dimensions 365 x 650 x 890 mm outlet vertical 70 mm Special feature: concealed surfaces directing water are fully glazed throughout, open water rim, vacuum checked Further options / accessories: Surface refinement LCC, with shut-off valve option 738, WC seat s9115.3, WC seat and cover s9095.0, s9115.0, s9115.2, WC seat and cover with automatic lowering s9095.1, s9115.1 Order no. s2896.7

## **TECHNICAL DRAWINGS / S 1 : 20**