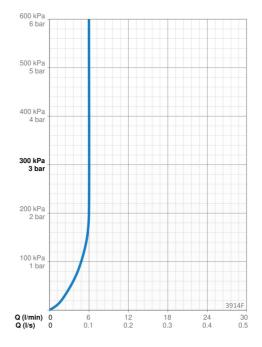

#### Flow attributter

Vannmengde ved 300 kPa (med vannmengdebegrenser) Trykktap (0.1 l/s) 0.1 l/s 200 kPa

Tekniske egenskaper

Varmtvannsforsyning Arbeidstrykk Tilkoblingsstørrelse Projeksjon Materiale max. +70°C 50 - 1000 kPa G3/8 110 mm