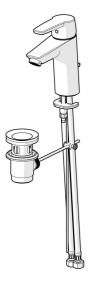

# 3914F Oras Saga XL Servantkran

EAN: 6414150077906 NRF: 4200181 static.oras.com/3914F

Servantkran XL med oppløftsventil, fast tut og perlator. Det er også innebygd alternative begrensninger for vanntemperatur og maksimal vannmengde. Vannmengdebegrenser 6,0 l / min.

F = fleksible slanger

- Ettgreps
- Benkemontert
- Forkrommet
- Fast tr
- CASCADE® stråle
- Ettgrepshendel, Varmt/kaldt symbol

- Oppløftventil, Kjedefeste uten kjede
- Temperatur- og mengdebegrenser
- ø 35 mm kassett
- Fleksible slanger
- Raskt installasjonssystem
- XL versjon