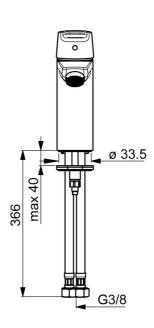

#### Flow attributter

Vannmengde ved 300 kPa (med vannmengdebegrenser) Trykktap (0.1 l/s) 0.1 l/s 200 kPa

Tekniske egenskaper

Varmtvannsforsyning Arbeidstrykk Tilkoblingsstørrelse Projeksjon Materiale max. +70°C 50 - 1000 kPa G3/8 110 mm