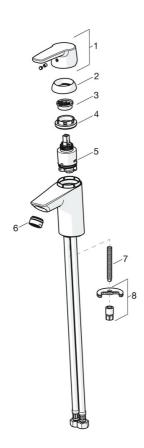

# Reserve deler

### SP3910F

|    | Navn                                 | Kode     | NRF     |
|----|--------------------------------------|----------|---------|
| 01 | Hjelpehendel                         | 201078   | 4205008 |
| 01 | Hendel                               | 1000801V | 4205238 |
| 02 | Dekkring                             | 601967V  | 4205171 |
| 03 | Sperrehylse                          | 601973V  | 4205174 |
| 04 | Festemutter for kassett, M40x1, SW30 | 601968V  | 4205172 |
| 05 | Kassett, 3.5 Classic                 | 601969V  | 4205173 |
| 06 | Strålesamler, M24x1, 6 l/min         | 601974V  | 4205099 |
| 07 | Pinneskrue, M8x1, L=140              | 601970V  | 4205097 |
| 08 | Kranfeste komplett                   | 601985V  | 4205101 |