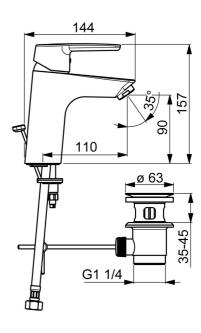

#### Flow attributter

Vannmengde ved 300 kPa (med vannmengdebegrenser) Trykktap (0.1 l/s) 0.1 l/s 200 kPa

Tekniske egenskaper

Varmtvannsforsyning Arbeidstrykk Tilkoblingsstørrelse Projeksjon Materiale max. +70°C 50 - 1000 kPa G3/8 110 mm