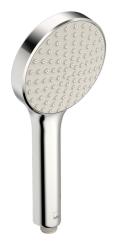

## 242401 Oras Hydractiva Hånddusj

EAN: 6414150080425 NRF: 4205006 <u>static.oras.com/242401</u>

Hånddusj Oras Hydractiva med Sensitiv spray (stor og skånsom). Vannmengdebegrenser 15 l/min (3 bar), lyse grått spray hode, hånddusj 120 mm.

- Dusjløsninger
- Hjelpeutstyr
- Forkrommet/Lysegrått
- Anti-kalk teknologi

- Følsom Skånsom vannstråle
- ø 120 mm
- 1-spray