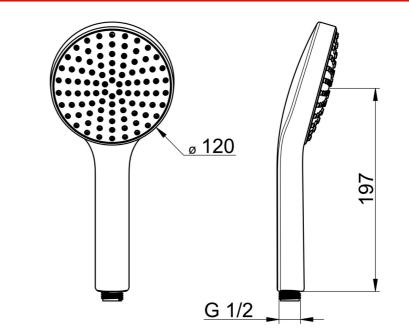

## 242401 Oras Hydractiva Hånddusj

EAN: 6414150080425 NRF: 4205006 <u>static.oras.com/242401</u>

Hånddusj Oras Hydractiva med Sensitiv spray (stor og skånsom). Vannmengdebegrenser 15 l/min (3 bar), lyse grått spray hode, hånddusj 120 mm.

- Dusjløsninger
- Hjelpeutstyr
- Forkrommet/Lysegrått
- Anti-kalk teknologi

- Følsom Skånsom vannstråle
- ø 120 mm
- 1-spray

## Flow attributter

| Vannmengde ved 300 kPa (med vannmengdebegrenser) | 0.25 l/s     |  |
|--------------------------------------------------|--------------|--|
| Tekniske egenskaper                              |              |  |
| Varmtvannsforsyning                              | max. +65°C   |  |
| Arbeidstrykk                                     | 50 - 500 kPa |  |
| Tilkoblingsstørrelse                             | G1/2         |  |
| Materiale                                        | Composite    |  |
| Bestemmelser                                     |              |  |