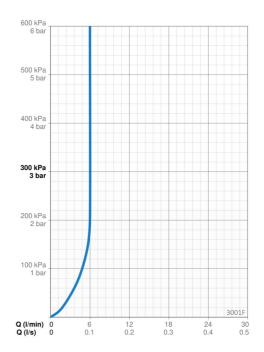

#### Flow attributter

Vannmengde ved 300 kPa (med vannmengdebegrenser)
Trykktap (0.1 l/s)

0.1 l/s 100 kPa