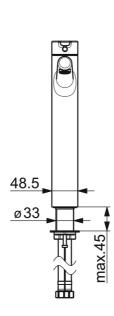

## Tekniske egenskaper

Varmtvannsforsyning max. +70°C
Arbeidstrykk 50 - 1000 kPa
Tilkoblingsstørrelse G3/8
Projeksjon 150 mm
Tilbakeslagssikring (EN1717) AA
Materiale brass