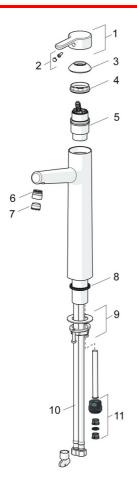

## SP3001F

|    | Navn                                 | Kode     | NRF     |
|----|--------------------------------------|----------|---------|
| 01 | Hendel                               | 1003074V | 4205309 |
| 02 | Deksel                               | 1002323V | 4205301 |
| 03 | Dekkring                             | 1001740V | 4205296 |
| 04 | Festemutter for kassett              | 158726   | 4204528 |
| 05 | Kassett                              | 158890   | 4204627 |
| 06 | Strålesamler                         | 1001722V | 4205295 |
| 07 | Strålesamler, M18.5x1, TJ            | 602671V  | 4205283 |
| 80 | Underlagsskive                       | 602684V  | 4205262 |
| 09 | Kranfeste komplett                   | 602629V  | 4205226 |
| 10 | Fleksible slanger, L=620, G3/8-M10x1 | 602206/2 | 4205023 |
| 11 | Nippel                               | 159684   | 4202851 |