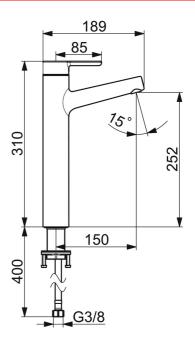

# 3001F Oras Inspera Høy servantkran

EAN: 6414150082351 NRF: 4200213 static.oras.com/3001F

Høy servantkran til bollevask med topphendel og fast tut. Kranens høyde er 310 mm. Enkel installasjon med Oras 3S-installasjonssystem.

## Tekniske egenskaper

Varmtvannsforsyning max. +70°C
Arbeidstrykk 50 - 1000 kPa
Tilkoblingsstørrelse G3/8
Projeksjon 150 mm
Tilbakeslagssikring (EN1717) AA
Materiale brass