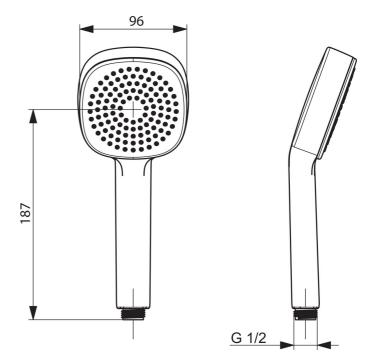

## Teknisk data

| Flodesegenskaper                         |              |  |
|------------------------------------------|--------------|--|
| Flöde vid 300 kPa (med flödesbegränsare) | 0.15 l/s     |  |
| Tekniska egenskaper                      |              |  |
| Varmvattenanslutning                     | max. +65°C   |  |
| Arbetstryck                              | 50 - 500 kPa |  |
| Anslutning, mått                         | G1/2         |  |
| Material                                 | Composite    |  |
| Bestämmelser                             |              |  |
| EN standard                              | EN 1112      |  |