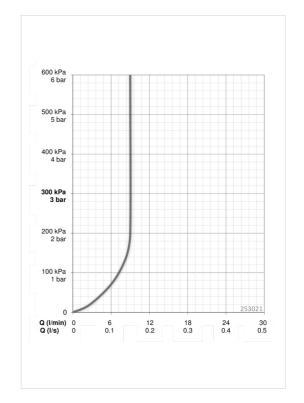

## Teknisk data

| Flodesegenskaper                         |              |  |
|------------------------------------------|--------------|--|
| Flöde vid 300 kPa (med flödesbegränsare) | 0.15 l/s     |  |
| Tekniska egenskaper                      |              |  |
| Varmvattenanslutning                     | max. +65°C   |  |
| Arbetstryck                              | 50 - 500 kPa |  |
| Anslutning, mått                         | G1/2         |  |
| Material                                 | Composite    |  |
| Bestämmelser                             |              |  |
| EN standard                              | EN 1112      |  |