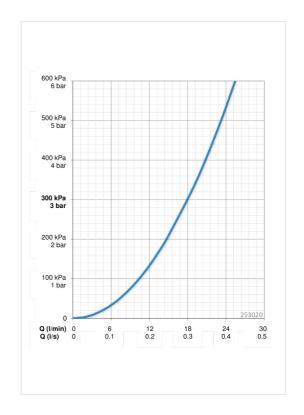

## Teknisk data

| Flodesegenskaper     |              |  |
|----------------------|--------------|--|
| Flöde vid 300 kPa    | 0.3 l/s      |  |
| Tekniska egenskaper  |              |  |
| Varmvattenanslutning | max. +65°C   |  |
| Arbetstryck          | 50 - 500 kPa |  |
| Anslutning, mått     | G1/2         |  |
| Material             | Composite    |  |
| Bestämmelser         |              |  |
| EN standard          | EN 1112      |  |