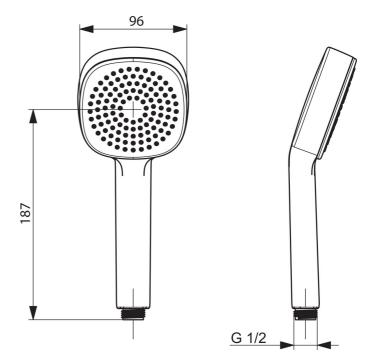

## Teknisk data

| Flodesegenskaper     |              |  |
|----------------------|--------------|--|
| Flöde vid 300 kPa    | 0.3 l/s      |  |
| Tekniska egenskaper  |              |  |
| Varmvattenanslutning | max. +65°C   |  |
| Arbetstryck          | 50 - 500 kPa |  |
| Anslutning, mått     | G1/2         |  |
| Material             | Composite    |  |
| Bestämmelser         |              |  |
| EN standard          | EN 1112      |  |