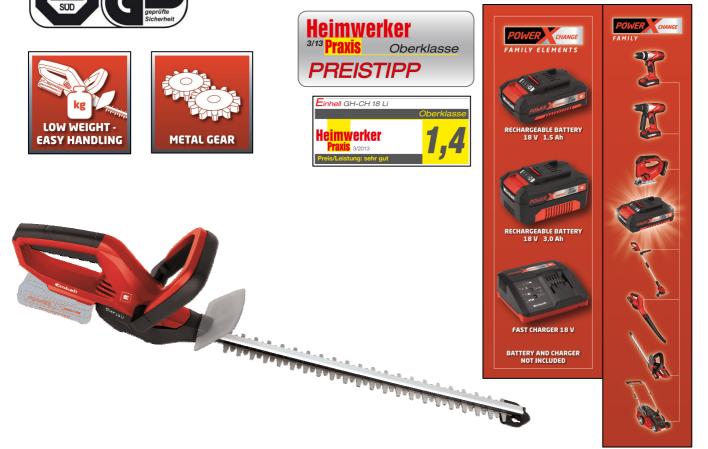

907 x 175 x 180 mm

4006825 588293

The cordless hedge trimmer GH-CH 18 Li is a high-value, high-performance device that proves in the independent power network care of stern, bushes and bush to be an indispensable helper. Through the new Power X-Change Battery Management System of Einhell, the hedge trimmer can be driven with a 18 V rechargeable battery with 1.5 Ah, for expanded uses without troublesome electric cable. Thanks to the practical ergonomic handle and the very low weight, an ergonomic and comfortable working is guaranteed.

### **Features**

- **Technical Data**
- Two hand safety switch with electric cutter stop < 1sec
- Counter rotating double bladed safety cutters made of laser-cut and diamond cutted steel
- Metal gear
- Aluminium cover on cutters
- Bumper-guard with holder for wall hanging
- Sturdy bag for storage and transportation (not illustrated)
- Suitable for Power X-Change Battery System (not included in delivery)
- Low weight for easy handling