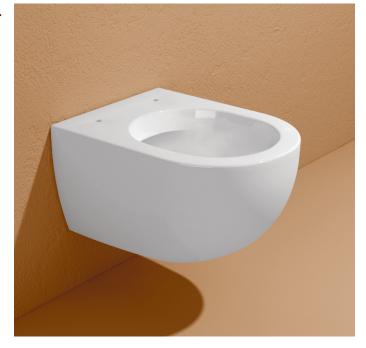

## **AP119G** MiniApp

Wall hung wc with goclean® system (fixing kit included art. 9008)

Complements: Soft-closing thermosetting wrapping seat&cover (QKCW07) SLIM soft-closing thermosetting seat&cover [QKCW09]