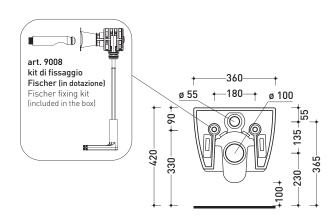

## **AP119G** MiniApp

Wall hung wc with goclean® system (fixing kit included art. 9008)

Complements: Soft-closing thermosetting wrapping seat&cover (QKCW07) SLIM soft-closing thermosetting seat&cover [QKCW09]

Line accessories: TWO - HOOP - NOKÈ - FOLD

Technical Universal fixing bracket for wall hung wc/bidet (41/P) accessories:

Package dim. Weight 21,5 kg Pz. Pallet n° 18

**(€** UNI EN 997

Dop-No997

vista zenitale / zenital view

vista laterale / lateral view

sezione longitudinale / section

vista retro / back view

sizes in mm

Please consider a 2% tolerance on indicated measurements

CERAMIC: glossy finish

matt finish

**FLAMINIA** does not recommend combining this toilet model with rapid-flow/flushometer systems or traditional high tanks