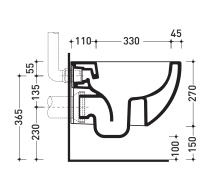

vista laterale / lateral view

sezione longitudinale / section

vista retro / back view

sizes in mm

Please consider a 2% tolerance on indicated measurements

CERAMIC: glossy finish

matt finish

**FLAMINIA** does not recommend combining this toilet model with rapid-flow/flushometer systems or traditional high tanks