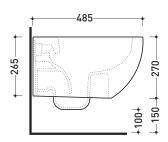

vista laterale / lateral view

sezione longitudinale / section

vista retro / back view

sizes in mm

Please consider a 2% tolerance on indicated measurements

CERAMIC: glossy finish

matt finish

**FLAMINIA** does not recommend combining this toilet model with rapid-flow/flushometer systems or traditional high tanks