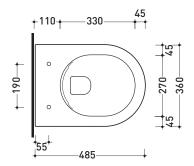

vista laterale / lateral view

sezione longitudinale / section

vista retro / back view

sizes in mm

Please consider a 2% tolerance on indicated measurements

CERAMIC: glossy finish

matt finish

**FLAMINIA** does not recommend combining this toilet model with rapid-flow/flushometer systems or traditional high tanks