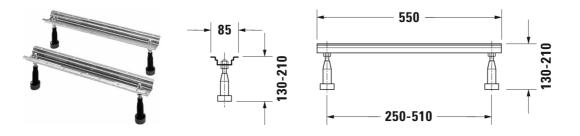

## Accessories Support frame # 790100

| Support frame                                                                                                                                                       | Dimension | Weight | Order number |
|---------------------------------------------------------------------------------------------------------------------------------------------------------------------|-----------|--------|--------------|
| for acrylic bathtubs and shower trays, with length > 1000 mm,<br>height-adjustable from 140 - 220 mm if a noise reduction set<br>for shower trays is used, 2 pieces |           |        |              |
| Colors                                                                                                                                                              |           |        |              |
|                                                                                                                                                                     |           |        |              |
| Variant                                                                                                                                                             |           |        |              |
|                                                                                                                                                                     |           |        |              |
|                                                                                                                                                                     |           |        |              |

All drawings contain the necessary measurements which are subject to standard tolerances. They are stated in mm and are non-binding. Exact measurements, in particular for customised installation scenarios, can only be taken from the finished piece.