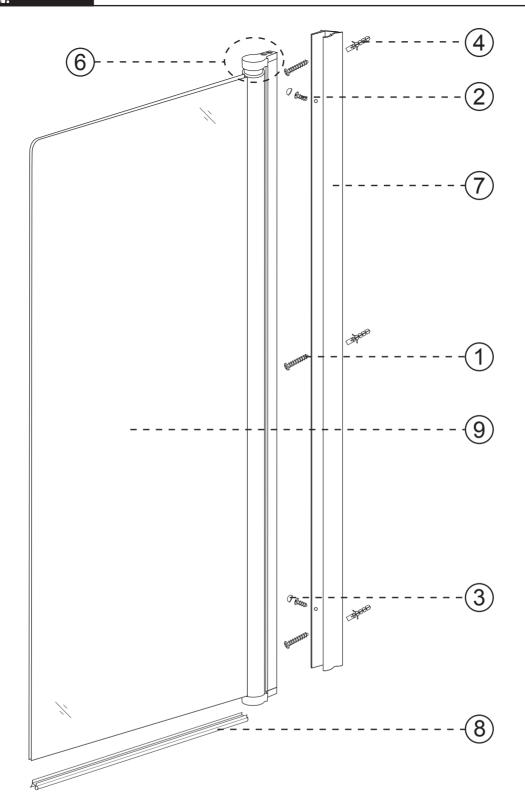

**Exploded View:** 

| Drawing Nr. | Art Nr. | Description                     | Unit |
|-------------|---------|---------------------------------|------|
| 1           |         | ST4x35mm screws                 | рс   |
| 2           |         | ST4x10mm screws                 | рс   |
| 3           | 9140-A  | Screw cover                     | рс   |
| 4           |         | Plastic plugs                   | рс   |
| 5           |         | 3.2 drill bit                   | рс   |
| 6           | 9140-H  | ICE and FIX hinge set           | set  |
| 7           | 9140-T  | ICE BV wall profile (1.5m)      | рс   |
| 8           | 9134    | Bottom gasket                   | рс   |
| 9           | 9140-V  | ICE BV door with hinge profiles | рс   |