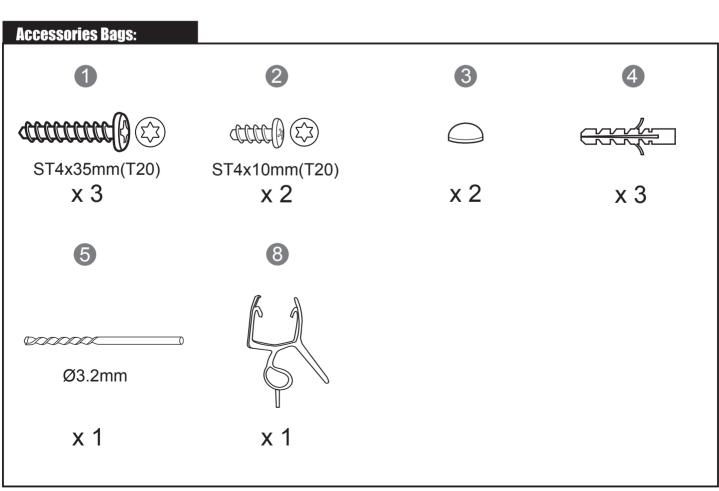

**Exploded View:** 

| Drawing Nr. | Art Nr. | Description                     | Unit |
|-------------|---------|---------------------------------|------|
| 1           |         | ST4x35mm screws                 | рс   |
| 2           |         | ST4x10mm screws                 | рс   |
| 3           | 9140-A  | Screw cover                     | рс   |
| 4           |         | Plastic plugs                   | рс   |
| 5           |         | 3.2 drill bit                   | рс   |
| 6           | 9140-H  | ICE and FIX hinge set           | set  |
| 7           | 9140-T  | ICE BV wall profile (1.5m)      | рс   |
| 8           | 9134    | Bottom gasket                   | рс   |
| 9           | 9140-V  | ICE BV door with hinge profiles | рс   |