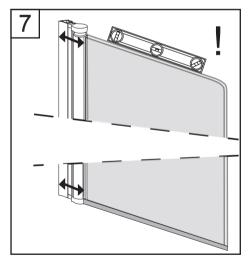

**Exploded View:** 

| Drawing Nr. | Art Nr. | Description                     | Unit |
|-------------|---------|---------------------------------|------|
| 1           |         | ST4x35mm screws                 | рс   |
| 2           |         | ST4x10mm screws                 | рс   |
| 3           | 9140-A  | Screw cover                     | рс   |
| 4           |         | Plastic plugs                   | рс   |
| 5           |         | 3.2 drill bit                   | рс   |
| 6           | 9140-H  | ICE and FIX hinge set           | set  |
| 7           | 9140-T  | ICE BV wall profile (1.5m)      | рс   |
| 8           | 9134    | Bottom gasket                   | рс   |
| 9           | 9140-V  | ICE BV door with hinge profiles | рс   |