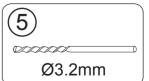

|  |  |





**Exploded View:** 



| Drawing Nr. | Art Nr. | Description                     | Unit |
|-------------|---------|---------------------------------|------|
| 1           |         | ST4x35mm screws                 | рс   |
| 2           |         | ST4x10mm screws                 | рс   |
| 3           | 9140-A  | Screw cover                     | рс   |
| 4           |         | Plastic plugs                   | рс   |
| 5           |         | 3.2 drill bit                   | рс   |
| 6           | 9140-H  | ICE and FIX hinge set           | set  |
| 7           | 9140-T  | ICE BV wall profile (1.5m)      | рс   |
| 8           | 9134    | Bottom gasket                   | рс   |
| 9           | 9140-V  | ICE BV door with hinge profiles | рс   |

























## **ICE BV**

035 166430 SE info@noro.se

020 7435740 FI info@norokylpyhuone.fi

21 62 88 60 NO info@noro.se

70 252822 DK info@noro.dk

Ver.005