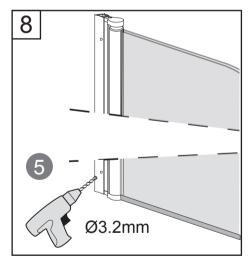

**Exploded View:** 

| Drawing Nr. | Art Nr. | Description                     | Unit |
|-------------|---------|---------------------------------|------|
| 1           |         | ST4x35mm screws                 | рс   |
| 2           |         | ST4x10mm screws                 | рс   |
| 3           | 9140-A  | Screw cover                     | рс   |
| 4           |         | Plastic plugs                   | рс   |
| 5           |         | 3.2 drill bit                   | рс   |
| 6           | 9140-H  | ICE and FIX hinge set           | set  |
| 7           | 9140-T  | ICE BV wall profile (1.5m)      | рс   |
| 8           | 9134    | Bottom gasket                   | рс   |
| 9           | 9140-V  | ICE BV door with hinge profiles | рс   |