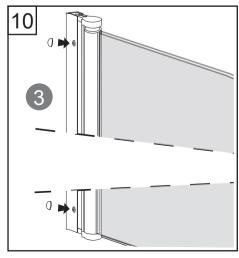

**Exploded View:** 

| Drawing Nr. | Art Nr. | Description                     | Unit |
|-------------|---------|---------------------------------|------|
| 1           |         | ST4x35mm screws                 | рс   |
| 2           |         | ST4x10mm screws                 | рс   |
| 3           | 9140-A  | Screw cover                     | рс   |
| 4           |         | Plastic plugs                   | рс   |
| 5           |         | 3.2 drill bit                   | рс   |
| 6           | 9140-H  | ICE and FIX hinge set           | set  |
| 7           | 9140-T  | ICE BV wall profile (1.5m)      | рс   |
| 8           | 9134    | Bottom gasket                   | рс   |
| 9           | 9140-V  | ICE BV door with hinge profiles | рс   |