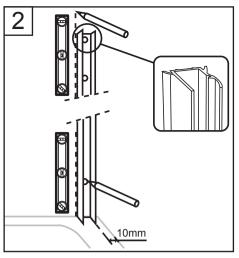

**Exploded View:** 

| Drawing Nr. | Art Nr. | Description                     | Unit |
|-------------|---------|---------------------------------|------|
| 1           |         | ST4x35mm screws                 | рс   |
| 2           |         | ST4x10mm screws                 | рс   |
| 3           | 9140-A  | Screw cover                     | рс   |
| 4           |         | Plastic plugs                   | рс   |
| 5           |         | 3.2 drill bit                   | рс   |
| 6           | 9140-H  | ICE and FIX hinge set           | set  |
| 7           | 9140-T  | ICE BV wall profile (1.5m)      | рс   |
| 8           | 9134    | Bottom gasket                   | рс   |
| 9           | 9140-V  | ICE BV door with hinge profiles | рс   |