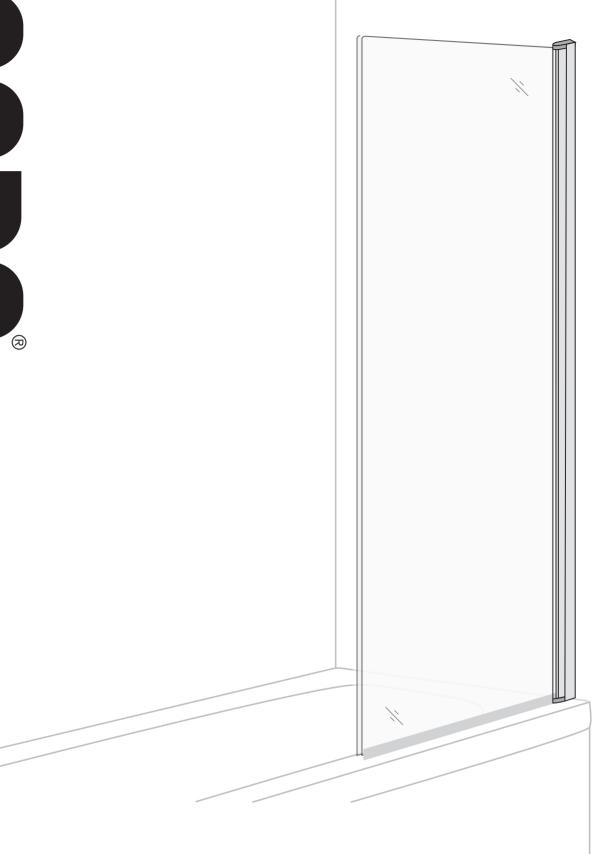

**Exploded View:** 

| Drawing Nr. | Art Nr. | Description                     | Unit |
|-------------|---------|---------------------------------|------|
| 1           |         | ST4x35mm screws                 | рс   |
| 2           |         | ST4x10mm screws                 | рс   |
| 3           | 9140-A  | Screw cover                     | рс   |
| 4           |         | Plastic plugs                   | рс   |
| 5           |         | 3.2 drill bit                   | рс   |
| 6           | 9140-H  | ICE and FIX hinge set           | set  |
| 7           | 9140-T  | ICE BV wall profile (1.5m)      | рс   |
| 8           | 9134    | Bottom gasket                   | рс   |
| 9           | 9140-V  | ICE BV door with hinge profiles | рс   |