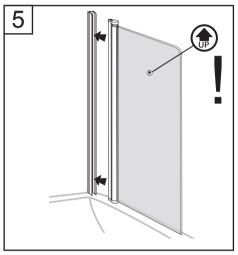

**Exploded View:** 

| Drawing Nr. | Art Nr. | Description                     | Unit |
|-------------|---------|---------------------------------|------|
| 1           |         | ST4x35mm screws                 | рс   |
| 2           |         | ST4x10mm screws                 | рс   |
| 3           | 9140-A  | Screw cover                     | рс   |
| 4           |         | Plastic plugs                   | рс   |
| 5           |         | 3.2 drill bit                   | рс   |
| 6           | 9140-H  | ICE and FIX hinge set           | set  |
| 7           | 9140-T  | ICE BV wall profile (1.5m)      | рс   |
| 8           | 9134    | Bottom gasket                   | рс   |
| 9           | 9140-V  | ICE BV door with hinge profiles | рс   |