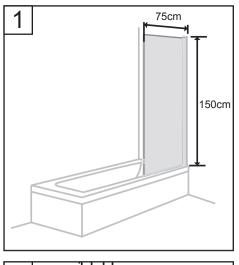

|  |  |





**Exploded View:** 



| Drawing Nr. | Art Nr. | Description                     | Unit |
|-------------|---------|---------------------------------|------|
| 1           |         | ST4x35mm screws                 | рс   |
| 2           |         | ST4x10mm screws                 | рс   |
| 3           | 9140-A  | Screw cover                     | рс   |
| 4           |         | Plastic plugs                   | рс   |
| 5           |         | 3.2 drill bit                   | рс   |
| 6           | 9140-H  | ICE and FIX hinge set           | set  |
| 7           | 9140-T  | ICE BV wall profile (1.5m)      | рс   |
| 8           | 9134    | Bottom gasket                   | рс   |
| 9           | 9140-V  | ICE BV door with hinge profiles | рс   |

























## **ICE BV**

035 166430 SE info@noro.se

020 7435740 FI info@norokylpyhuone.fi

21 62 88 60 NO info@noro.se

70 252822 DK info@noro.dk

Ver.005