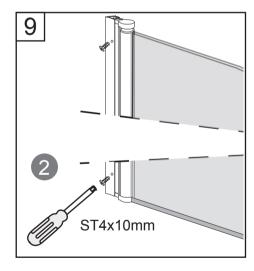

**Exploded View:** 

| Drawing Nr. | Art Nr. | Description                     | Unit |
|-------------|---------|---------------------------------|------|
| 1           |         | ST4x35mm screws                 | рс   |
| 2           |         | ST4x10mm screws                 | рс   |
| 3           | 9140-A  | Screw cover                     | рс   |
| 4           |         | Plastic plugs                   | рс   |
| 5           |         | 3.2 drill bit                   | рс   |
| 6           | 9140-H  | ICE and FIX hinge set           | set  |
| 7           | 9140-T  | ICE BV wall profile (1.5m)      | рс   |
| 8           | 9134    | Bottom gasket                   | рс   |
| 9           | 9140-V  | ICE BV door with hinge profiles | рс   |