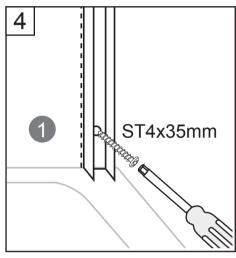

**Exploded View:** 

| Drawing Nr. | Art Nr. | Description                     | Unit |
|-------------|---------|---------------------------------|------|
| 1           |         | ST4x35mm screws                 | рс   |
| 2           |         | ST4x10mm screws                 | рс   |
| 3           | 9140-A  | Screw cover                     | рс   |
| 4           |         | Plastic plugs                   | рс   |
| 5           |         | 3.2 drill bit                   | рс   |
| 6           | 9140-H  | ICE and FIX hinge set           | set  |
| 7           | 9140-T  | ICE BV wall profile (1.5m)      | рс   |
| 8           | 9134    | Bottom gasket                   | рс   |
| 9           | 9140-V  | ICE BV door with hinge profiles | рс   |