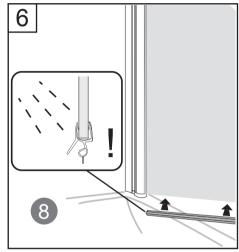

**Exploded View:** 

| Drawing Nr. | Art Nr. | Description                     | Unit |
|-------------|---------|---------------------------------|------|
| 1           |         | ST4x35mm screws                 | рс   |
| 2           |         | ST4x10mm screws                 | рс   |
| 3           | 9140-A  | Screw cover                     | рс   |
| 4           |         | Plastic plugs                   | рс   |
| 5           |         | 3.2 drill bit                   | рс   |
| 6           | 9140-H  | ICE and FIX hinge set           | set  |
| 7           | 9140-T  | ICE BV wall profile (1.5m)      | рс   |
| 8           | 9134    | Bottom gasket                   | рс   |
| 9           | 9140-V  | ICE BV door with hinge profiles | рс   |