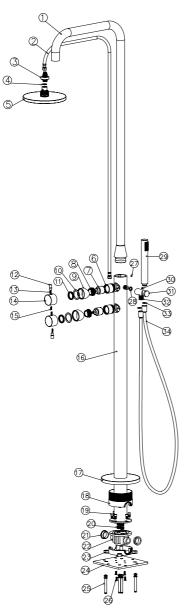

#### Replacement Parts

Keep this manual for ordering replacement parts.

- 35 Shower hose
- 34 O-Ring
- 33 O-Ring
- 32 Connection
- 31 Check valve
- 30 Screw
- 29 Hand shower
- 28 O-Ring
- 27 Screw
- 26 Screw
- 25 Screw
- 24 Board
- 23 Box External
- 22 Box body
- 21 O-Ring
- 20 H/C inlet
- 19 Illen Screw
- 18 Box Lid
- 17 Cover
- 16 shower Main body
- 15 Illen Screw
- 14 Cap
- 13 Illen Screw
- 12 Knob
- 11 O-Ring
- 10 O-Ring
- 9 Cartridge holder
- 8 Lock nut
- 7 Cartridge
- 6 Cartridge holder
- 5 Head Shower
- 4 O-Ring
- 3 Connection
- 2 Internal shower pipe
- 1 Shower master Body