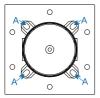

### Faucet Installation Procedures

Position A locate

Use the electric machine to open the hole, and then Install screws

Use the tools to tighten the screws up, then Open the base box lid

Connect the hot and cold pipes first, then Lower the main body of the shower Insert base box

Use a Allen key to tie the screw up

Cover the base