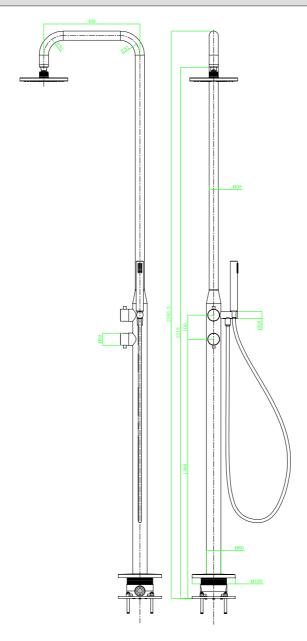

## Installation Instruction

#### **Outdoor Shower**



#### Replacement Parts

Keep this manual for ordering replacement parts.



- 35 Shower hose
- 34 O-Ring
- 33 O-Ring
- 32 Connection
- 31 Check valve
- 30 Screw
- 29 Hand shower
- 28 O-Ring
- 27 Screw
- 26 Screw
- 25 Screw
- 24 Board
- 23 Box External
- 22 Box body
- 21 O-Ring
- 20 H/C inlet
- 19 Illen Screw
- 18 Box Lid
- 17 Cover
- 16 shower Main body
- 15 Illen Screw
- 14 Cap
- 13 Illen Screw
- 12 Knob
- 11 O-Ring
- 10 O-Ring
- 9 Cartridge holder
- 8 Lock nut
- 7 Cartridge
- 6 Cartridge holder
- 5 Head Shower
- 4 O-Ring
- 3 Connection
- 2 Internal shower pipe
- 1 Shower master Body

# **Product Dimension Drawing**



### Faucet Installation Procedures



Position A locate



Use the electric machine to open the hole, and then Install screws



Use the tools to tighten the screws up, then Open the base box lid



Connect the hot and cold pipes first, then Lower the main body of the shower Insert base box



Use a Allen key to tie the screw up



Cover the base