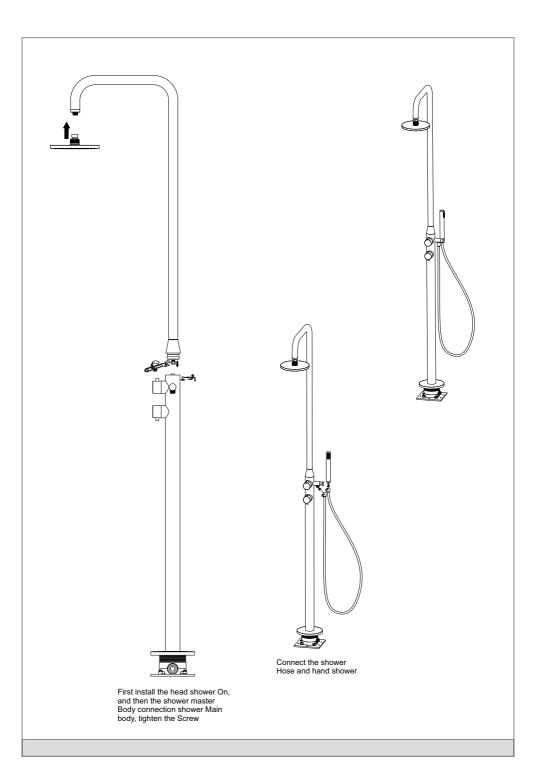

### Faucet Installation Procedures

Position A locate

Use the electric machine to open the hole, and then Install screws

Use the tools to tighten the screws up, then Open the base box lid

Connect the hot and cold pipes first, then Lower the main body of the shower Insert base box

Use a Allen key to tie the screw up

Cover the base