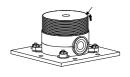

#### Replacement Parts

Keep this manual for ordering replacement parts.

- 35 Shower hose
- 34 O-Ring
- 33 O-Ring
- 32 Connection
- 31 Check valve
- 30 Screw
- 29 Hand shower
- 28 O-Ring
- 27 Screw
- 26 Screw
- 25 Screw
- 24 Board
- 23 Box External
- 22 Box body
- 21 O-Ring
- 20 H/C inlet
- 19 Illen Screw
- 18 Box Lid
- 17 Cover
- 16 shower Main body
- 15 Illen Screw
- 14 Cap
- 13 Illen Screw
- 12 Knob
- 11 O-Ring
- 10 O-Ring
- 9 Cartridge holder
- 8 Lock nut
- 7 Cartridge
- 6 Cartridge holder
- 5 Head Shower
- 4 O-Ring
- 3 Connection
- 2 Internal shower pipe
- 1 Shower master Body