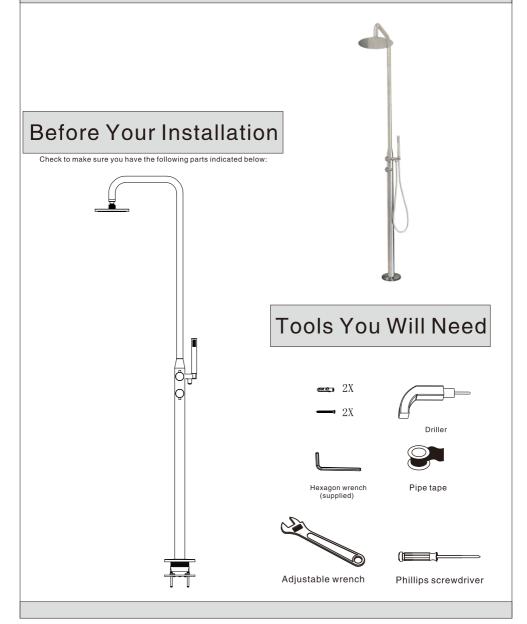

## Installation Instruction

#### **Outdoor Shower**



#### Replacement Parts

Keep this manual for ordering replacement parts.



- 35 Shower hose
- 34 O-Ring
- 33 O-Ring
- 32 Connection
- 31 Check valve
- 30 Screw
- 29 Hand shower
- 28 O-Ring
- 27 Screw
- 26 Screw
- 25 Screw
- 24 Board
- 23 Box External
- 22 Box body
- 21 O-Ring
- 20 H/C inlet
- 19 Illen Screw
- 18 Box Lid
- 17 Cover
- 16 shower Main body
- 15 Illen Screw
- 14 Cap
- 13 Illen Screw
- 12 Knob
- 11 O-Ring
- 10 O-Ring
- 9 Cartridge holder
- 8 Lock nut
- 7 Cartridge
- 6 Cartridge holder
- 5 Head Shower
- 4 O-Ring
- 3 Connection
- 2 Internal shower pipe
- 1 Shower master Body

# **Product Dimension Drawing**



### Faucet Installation Procedures



Position A locate



Use the electric machine to open the hole, and then Install screws



Use the tools to tighten the screws up, t