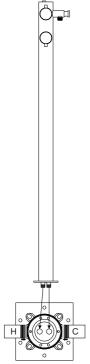

#### Replacement Parts

Keep this manual for ordering replacement parts.

- 35 Shower hose
- 34 O-Ring
- 33 O-Ring
- 32 Connection
- 31 Check valve
- 30 Screw
- 29 Hand shower
- 28 O-Ring
- 27 Screw
- 26 Screw
- 25 Screw
- 24 Board
- 23 Box External
- 22 Box body
- 21 O-Ring
- 20 H/C inlet
- 19 Illen Screw
- 18 Box Lid
- 17 Cover
- 16 shower Main body
- 15 Illen Screw
- 14 Cap
- 13 Illen Screw
- 12 Knob
- 11 O-Ring
- 10 O-Ring
- 9 Cartridge holder
- 8 Lock nut
- 7 Cartridge
- 6 Cartridge holder
- 5 Head Shower
- 4 O-Ring
- 3 Connection
- 2 Internal shower pipe
- 1 Shower master Body

# **Product Dimension Drawing**