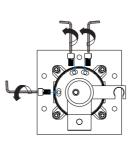

### Faucet Installation Procedures

Position A locate

Use the electric machine to open the hole, and then Install screws

Use the tools to tighten the screws up, then Open the base box lid

Connect the hot and cold pipes first, then Lower the main body of the shower Insert base box

Use a Allen key to tie the screw up

Cover the base