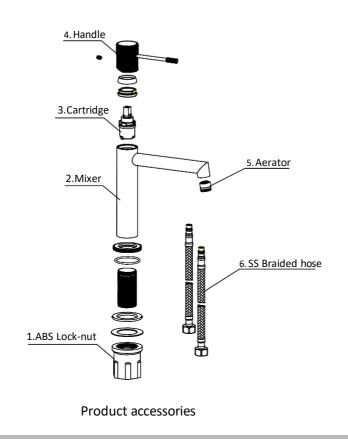

## Installation Instruction:

- Supply lines should be purged to clean impurities before connecting the unit. (hot water on left, cold water on right).
- 2. Hole size for deck mounted: Ø30-Ø35(mm).
- 3. Twist off the ABS lock-nut and washers.
- Put the braided hoses from bottom of the table hole. Connect the red braided hose to hot water inlet and the blue one to cold water inlet.
- Install the lock-screw to the basin mixer and put it into the mounted hole. Then put the washers to the lock-screw from the bottom.
- 6. Tighten with the ABS lock-nut.
- 7. Connect the braided hoses to the cold and hot angle valve correctly.