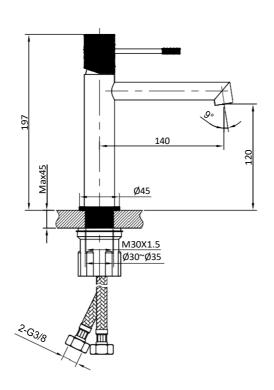

# Installation drawing

## Installation Instruction:

- Supply lines should be purged to clean impurities before connecting the unit. (hot water on left, cold water on right).
- 2. Hole size for deck mounted: Ø30-Ø35(mm).
- 3. Twist off the ABS lock-nut and washers.
- Put the braided hoses from bottom of the table hole. Connect the red braided hose to hot water inlet and the blue one to cold water inlet.
- Install the lock-screw to the basin mixer and put it into the mounted hole. Then put the washers to the lock-screw from the bottom.
- 6. Tighten with the ABS lock-nut.
- 7. Connect the braided hoses to the cold and hot angle valve correctly.