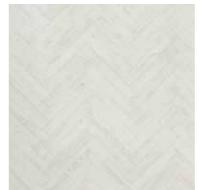

## 3 INSTALLATION POSSIBILITIES

Herringbone, Special or Standard

#### 3 INSTALLATION **POSSIBILITIES**

HERRINGBONE STANDARD **SPECIAL** 

Herringbone (A&B)

**Standard** A (glue short side)

**Special** A (glue short side)