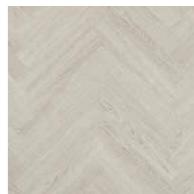

## 3 INSTALLATION POSSIBILITIES

Herringbone, Special or Standard

#### 3 INSTALLATION **POSSIBILITIES**

HERRINGBONE STANDARD **SPECIAL** 

Herringbone (A&B)

**Standard** A (glue short side)

**Special** A (glue short side)

## CHATEAU COLLECTION

**CLASS 32 - AC4** 

62000586 Wales Oak A 62000591 Wales Oak B

62000467 Pearl Grey Oak A 62000468 Pearl Grey Oak B

62000585 Crete Oak A 62000590 Crete Oak B

62000333 Honey Oak A 62000331 Honey Oak B