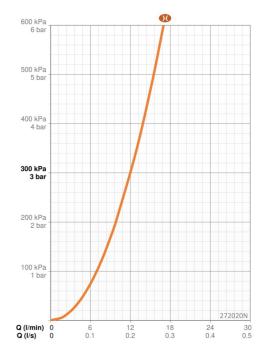

## Teknisk data

| Fl | Öd | es | eg | en | S | ka | p | e | ľ |
|----|----|----|----|----|---|----|---|---|---|
|----|----|----|----|----|---|----|---|---|---|

Flöde vid 300 kPa (med flödesbegränsare) 0.2 l/s Tekniska egenskaper max. +65°C Varmvattenanslutning 50 - 500 kPa Arbetstryck Anslutning, mått G1/2 Material Composite Bestämmelser EN1112 EN standard I (ISO 3822) Ljudklass 0.2 l/s