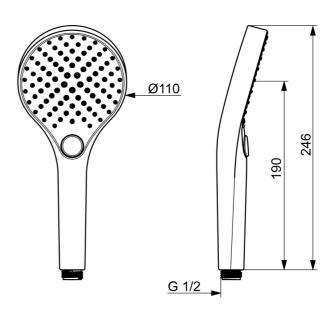

## Teknisk data

| Fl | Öd | es | eg | en | S | ka | p | e | ľ |
|----|----|----|----|----|---|----|---|---|---|
|----|----|----|----|----|---|----|---|---|---|

Flöde vid 300 kPa (med flödesbegränsare) 0.2 l/s Tekniska egenskaper max. +65°C Varmvattenanslutning 50 - 500 kPa Arbetstryck Anslutning, mått G1/2 Material Composite Bestämmelser EN1112 EN standard I (ISO 3822) Ljudklass 0.2 l/s