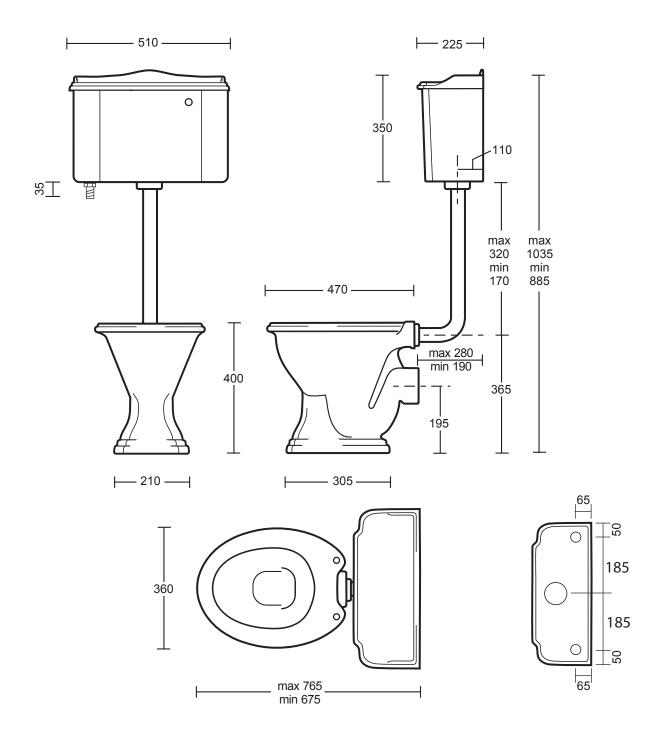

| Ceramics Collection | nics Collection  |  |
|---------------------|------------------|--|
| Drift               | Low Level Closet |  |

We recommend that all products are purchased with the assistance of a specialist bathroom retailer and always installed by an experienced installer who is a member of a recognized association. All sizes quoted are nominal: items may vary by plus or minus 2% against the figures quoted. When planning installations where dimensions are critical, it is essential that the space allowed for individual items is physically checked. Imperial Bathrooms can not be held liable for any costs associated with items not fitting in any given area. The contents of this statement are based on information correct at the time of publication. We reserve the right to make alterations and changes in product characteristics, fixing, packaging, operation etc at any time without notice.