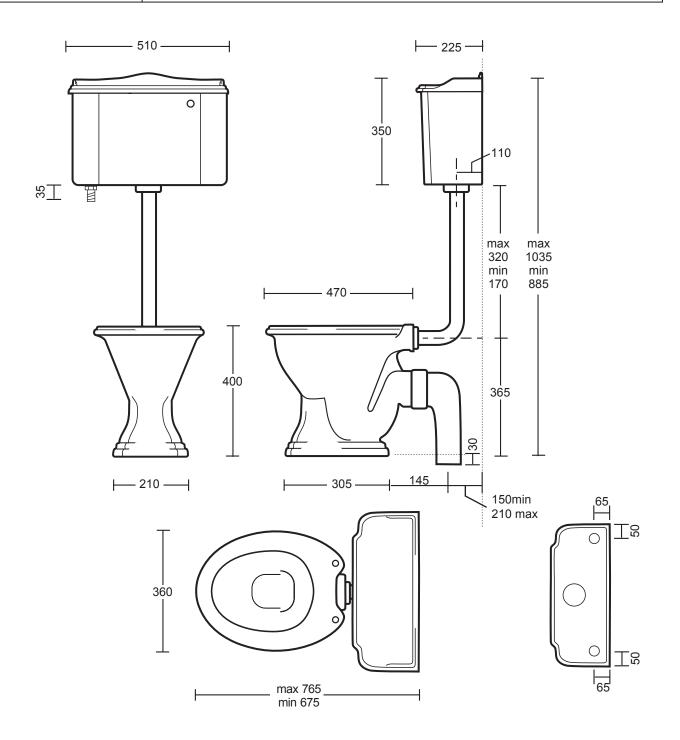

Ceramics Collection

Drift Low Level Closet With 90 Degree Ceramic Connector

We recommend that all products are purchased with the assistance of a specialist bathroom retailer and always installed by an experienced installer who is a member of a recognized association. All sizes quoted are nominal: items may vary by plus or minus 2% against the figures quoted. When planning installations where dimensions are critical, it is essential that the space allowed for individual items is physically checked. Imperial Bathrooms can not be held liable for any costs associated with items not fitting in any given area. The contents of this statement are based on information correct at the time of publication. We reserve the right to make alterations and changes in product characteristics, fixing, packaging, operation etc at any time without notice.